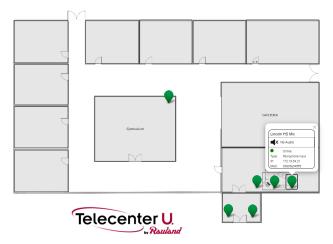

### See Status of Entire School on Floor Plan.

Administrators can see the status of each room and device. Simply click a classroom or zone for a pop-up window that includes room/zone name, extension number, IT device details and room activity.

**Quickly Spot Classroom Emergency Calls.** Easily see when and where an emergency or normal call has been placed from a classroom to the front office with room illumination.