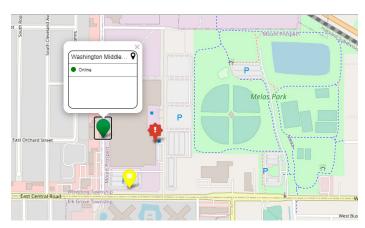

### The new Mapping Feature uses a familiar digital map interface.

**View Entire District.** The overall district map shows every school in the district. Simply click each marker for the status of each school and to drill down into the school's layout map.