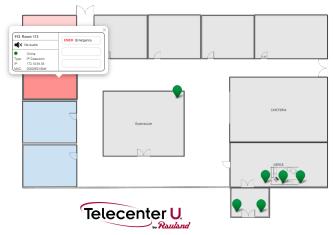

#### **Identify and Mitigate School Emergencies.**

Both school and district views visually indicate an emergency is active. Administrators and first responders can instantly see which areas and classrooms are affected to focus response efforts in the right part of the building.