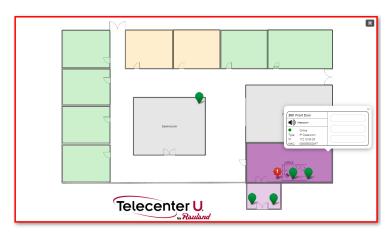

### See Status of Entire School on Floor Plan.

Administrators can see the status of each room and device. Simply click a classroom or zone for a pop-up window that includes room/zone name, extension number, IT device details and room activity.

**Quickly Spot Classroom Emergency Calls.** Easily see when and where an emergency or normal call has been placed from a classroom to the front office with room illumination.

#### **Identify and Mitigate School Emergencies.**

Both school and district views visually indicate an emergency is active. Administrators and first responders can instantly see which areas and classrooms are affected to focus response efforts in the right part of the building.