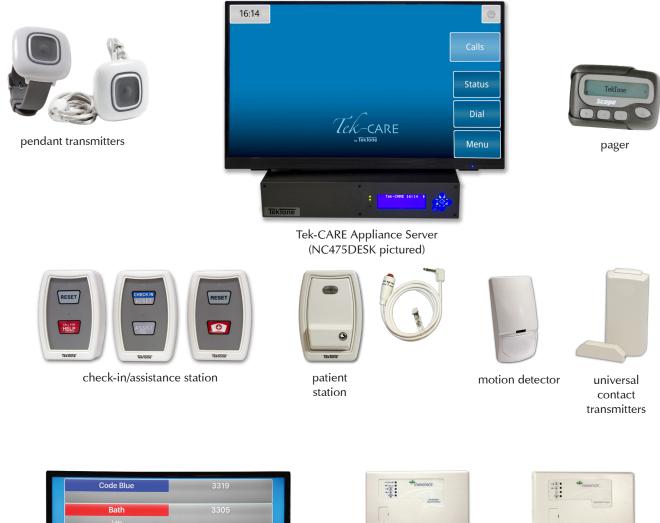

Tek-CARE500 includes a complete selection of wireless call transmitters—including:

- pendants
- emergency stations
- check-in stations
- door and window monitors
- motion detectors for automatic up and about notification

All devices are powered by batteries that can last up to one year. Plus, all transmitters are supervised, so you always know your system is working.

Residents wear waterproof pendants around the neck or on the wrist, allowing them the freedom to roam throughout your facility or campus knowing that help is always just a button press away. Place wireless emergency switches in baths and bedrooms for additional call locations.

Enhanced Location for the Tek-CARE500 system communicates through RF signals, which provide a more detailed scope to determine where a pendant has placed an emergency call within a facility.

NOTE: The approximate location is within a 40' radius in all directions. Enhanced Location is currently applicable for single- and multi-floor facilities as a convenience feature, not a UL Listed feature of the system. The facility must have at least three repeaters within the area that will be using enhanced location. The Tek-CARE® Appliance Server with Tek-CARE500 connectivity license is the core of the system, keeping track of all transmitters and calls, and sending calls to staff via pagers, email,

# Tek-CARE<sup>®</sup>500 Components

Your TekTone® Dealer

Tek-CARE® Staff App for iPhone, iPad, iPod touch and Android devices, and Tek-CARE App for Apple TV®

TekTone's quality system is registered by DQS to the ISO 9001:2015 standard. (Reference #10001510.) 324 Industrial Park Road • Franklin, NC 28734 • tektone@tektone.com Phone: 800.327.8466 or 828.524.9967 • Sales: option 2 • Tech Support: option 3 www.tektone.com

TekTone® has designed Tek-CARE®500 to work as a system. Its Tek-CARE® Appliance Server has been carefully designed and matched to work with Tek-CARE500 wireless and wired peripherals. TekTone will not warrant or support components of Tek-CARE500 that are purchased separately unless the components are add-ons to previously sold systems. TekTone will also not warrant or support a system that is a mix of TekTone and non-TekTone parts, unless prior permission has been obtained. A site survey must be performed and submitted before ordering a Tek-CARE500 system. In order to track our systems and to inform facilities of software upgrades, full site information (site name, address and phone number) will be required when ordering. Site information and Tek-CARE Appliance Server warranty numbers will also be required when requesting technical support.