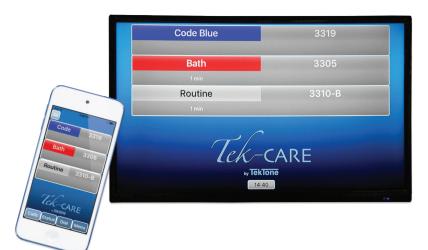

text messages, or our Tek-CARE® Staff App for iPhone, iPad, iPod touch, Android devices and Tek-CARE TV for Apple TV. The system also maintains resident information—including photos, medical information, and contact information for relatives and physicians. All information is clearly and logically displayed on the monitor, and notifications can be automatically transmitted via phone to a central monitoring facility.

# SYSTEM FEATURES

- Wireless call transmission
- Neck and wrist pendants
- Enhanced Location
- Resident check-in

Patient information page

₫⊞ĭ

- Cross-campus coverage
- Integration capabilities
- Modern design

 $\mathbf{N}$ 

Mobile notifications

Tek-CARE nurse call systems provide clinical staff with critical communications means and a pathway to more effectively focus their valuable time and energy on patient care. The Tek-CARE platform is a helpful reporting and analytics resource, allowing administration to access reports on workflow, rounding effectiveness, facility events, staffing, request detail and more.