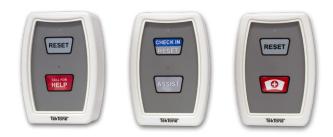

Tek-CARE500 includes a complete selection of wireless call transmitters—including:

- pendants
- emergency stations
- check-in stations
- door and window monitors
- motion detectors for automatic up and about notification

All devices are powered by batteries that can last up to one year. Plus, all transmitters are supervised, so you always know your system is working.

Residents wear waterproof pendants around the neck or on the wrist, allowing them the freedom to roam throughout your facility or campus knowing that help is always just a button press away. Place wireless emergency switches in baths and bedrooms for additional call locations.