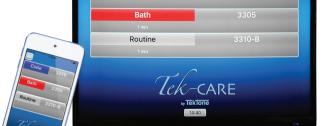

text messages, or our Tek-CARE® Staff App for iPhone, iPad, iPod touch, Android devices and Tek-CARE TV for Apple TV. The system also maintains resident information—including photos, medical information, and contact information for relatives and physicians. All information is clearly and logically displayed on the monitor, and notifications can be automatically transmitted via phone to a central monitoring facility.

 $\mathbf{N}$ 

Mobile notifications

Tek-CARE nurse call systems provide clinical staff with critical communications means and a pathway to more effectively focus their valuable time and energy on patient care. The Tek-CARE platform is a helpful reporting and analytics resource, allowing administration to access reports on workflow, rounding effectiveness, facility events, staffing, request detail and more.