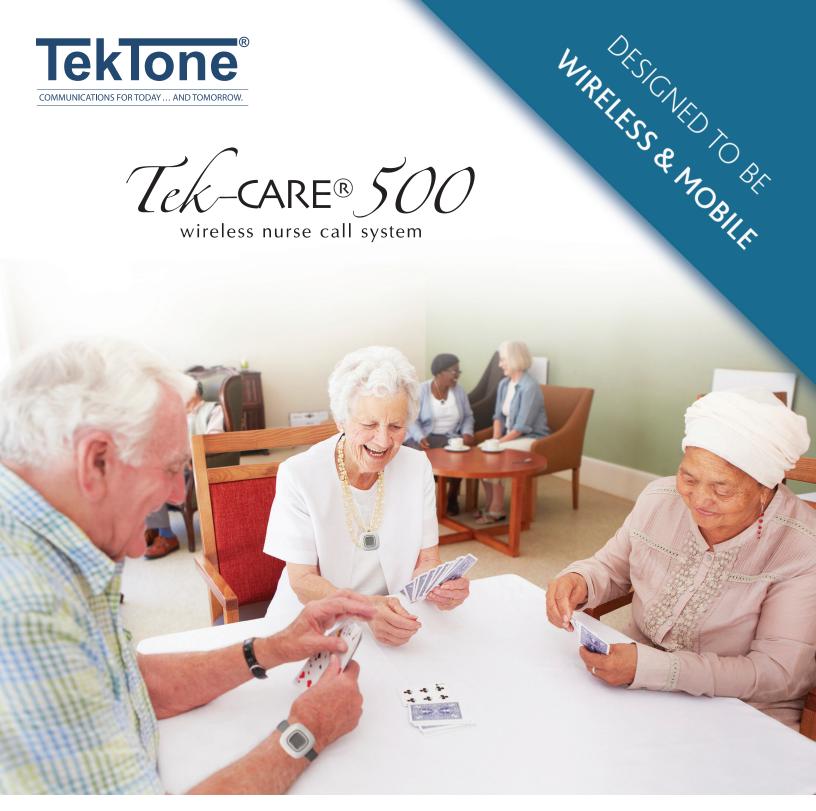

Tek-CARE® 500

wireless nurse call system

Tek-CARE® 50

wireless nurse call system

Tek-CARE®500 is a UL®2560 Listed wireless nurse call system that ensures reliable call transmission using spread spectrum technology. Tek-CARE500 provides senior living facilities with the most advanced security and safety available, giving your clients the peace of mind and independence they deserve.

Tek-CARE500 includes a complete selection of wireless call transmitters—including:

- pendants
- emergency stations
- check-in stations
- door and window monitors
- motion detectors for automatic up and about notification

All devices are powered by batteries that can last up to one year. Plus, all transmitters are supervised, so you always know your system is working.

Residents wear waterproof pendants around the neck or on the wrist, allowing them the freedom to roam throughout your facility or campus knowing that help is always just a button press away. Place wireless emergency switches in baths and bedrooms for additional call locations.