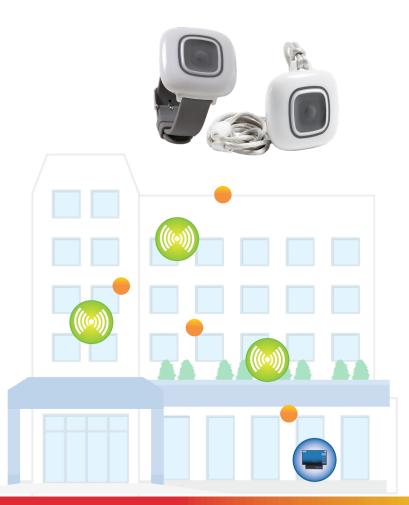

# **RETROFIT**

The condition of existing wire is not a factor when utilizing wireless technology. Wireless devices can be installed throughout a facility regardless of electrical infrastructure.

Tek-CARE500 includes a complete selection of wireless call transmitters—including:

- pendants
- emergency stations
- check-in stations
- door and window monitors
- motion detectors for automatic up and about notification

All devices are powered by batteries that can last up to one year. Plus, all transmitters are supervised, so you always know your system is working.

Residents wear waterproof pendants around the neck or on the wrist, allowing them the freedom to roam throughout your facility or campus knowing that help is always just a button press away. Place wireless emergency switches in baths and bedrooms for additional call locations.

Enhanced Location for the Tek-CARE500 system communicates through RF signals, which provide a more detailed scope to determine where a pendant has placed an emergency call within a facility.

NOTE: The approximate location is within a 40' radius in all directions. Enhanced Location is currently applicable for single- and multi-floor facilities as a convenience feature, not a UL Listed feature of the system. The facility must have at least three repeaters within the area that will be using enhanced location. The Tek-CARE® Appliance Server with Tek-CARE500 connectivity license is the core of the system, keeping track of all transmitters and calls, and sending calls to staff via pagers, email,