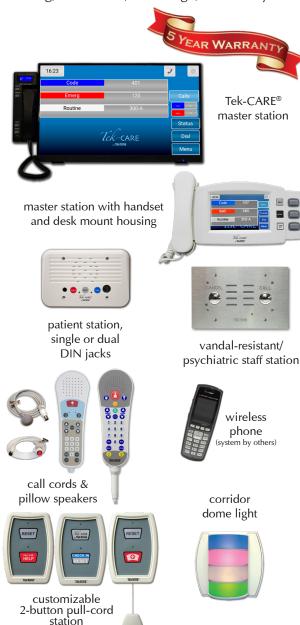

# station 2-Way Voice Communication

The Tek-CARE®160 is a modern and affordable nurse call system that is easy to install, use, and maintain. Featuring customizable peripheral

**Nurse Call** 

touchscreen master station, with optional handset kit

devices, sleek, touchscreen master stations and high-quality two-way voice communication, the Tek-CARE160 is designed to meet the needs of facilities across the entire healthcare spectrum.