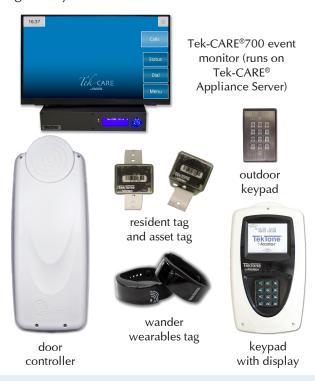

## **Wander Management**

The Tek-CARE®700 wander management system gives Alzheimer's, dementia and other at-risk residents the ability to move freely about a facility, while preventing them from leaving or wandering into dangerous areas. Tek-CARE®700 runs on our Tek-CARE® Appliance Server, and provides resident ID, loiter and door-ajar monitoring, low tag battery and other alerts.